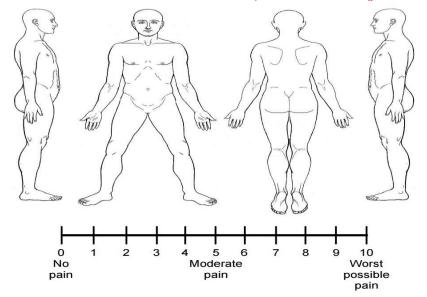

There will be a \$25 service fee for any check returned for insufficient funds.

Please read carefully: Mark the areas on the diagram below that coincide with your pain. Include all the affected areas. This section can be completed in office if e-mailing form back.